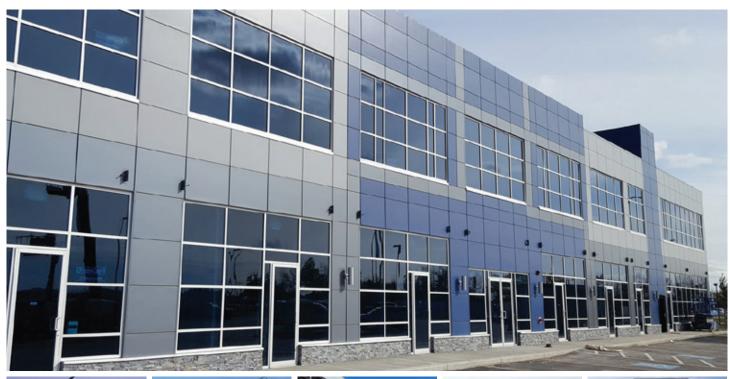

## WINDERMERE GATE

LOCATION Edmonton, AB

TYPE Construction Management

SIZE 26,600 SF

DURATION 14 Months

## COMMERCIAL

Canbian joined the project after preliminary design by the, owner selected, architect. Canbian arranged and coordinated the remaining consultants, structural, mechanical, electrical, civil and landscape to complete the team. This prestigious building, in the Windermere Gate Innovation Zone, is a two storey health services, professional shops structure, totaling 26,600 square feet. There are ten main floor and 6 second floor condominium units. The exterior finish will be three colour, insulated metal panels with 60% glazing and cultured stone accents. Completion is scheduled for summer 2016.