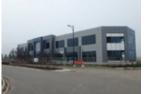

## WINDERMERE GATE

LOCATION Edmonton, AB

TYPE Construction Management

SIZE 26,600 SF

DURATION 14 Months

## COMMERCIAL

Canbian joined the project after preliminary design by the, owner selected, architect. Canbian arranged and coordinated the remaining consultants, structural, mechanical, electrical, civil and landscape to complete the team. This prestigious building, in the Windermere Gate Innovation Zone, is a two storey health services, professional shops structure, totaling 26,600 square feet. There are ten main floor and 6 second floor condominium units. The exterior finish will be three colour, insulated metal panels with 60% glazing and cultured stone accents. Completion is scheduled for summer 2016.