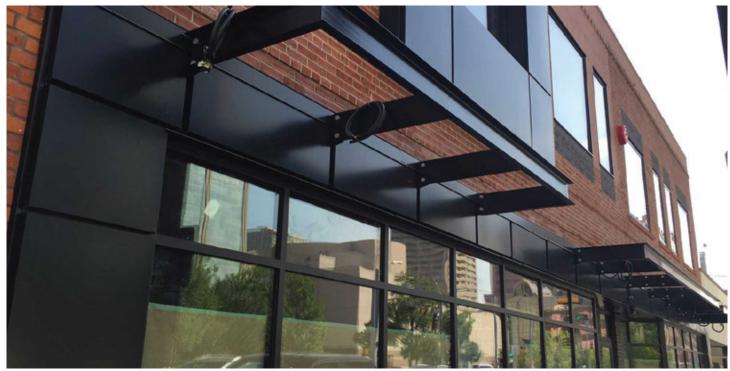

Scope of work: Reinforce existing floor and roof structure. Replace all roofing.

Bring building up to current building code. Install new Roof Top HVAC units.

Upgrade electrical service. A new facade incorporating new store front windows & entrances, cutting new upper windows on the second level, restoring the existing brick to original.