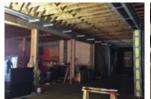

Scope of work: Reinforce existing floor and roof structure. Replace all roofing.

Bring building up to current building code. Install new Roof Top HVAC units.

Upgrade electrical service. A new facade incorporating new store front windows & entrances, cutting new upper windows on the second level, restoring the existing brick to original.