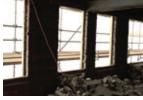

Scope of work: Reinforce existing floor and roof structure. Replace all roofing.

Bring building up to current building code. Install new Roof Top HVAC units.

Upgrade electrical service. A new facade incorporating new store front windows & entrances, cutting new upper windows on the second level, restoring the existing brick to original.