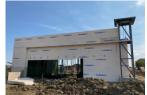

## ROYAL CENTRE KESWICK

LOCATION Edmonton, AB

TYPE Design Build /

Construction Management

SIZE 25,500 SF

DURATION 10 Months

## COMMERCIAL

Canbian Inc. will be completing 3 new buildings on the Royal Centre Keswick site. Building A will be a 16,387 SF, CRU general retail building. Building B will be the shell building for a 4,960 SF daycare. Building C will be the shell building for a 4,100 SF gas station convenience store. All associated site servicing, concrete, paving and landscaping will be completed for the entire site. The exterior finishes of the building will be a combination of the stucco, masonry and metal panels. Roofing will be EPDM. The anticipate completion of this project January 2021.