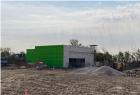

## ROYAL CENTRE KESWICK

LOCATION Edmonton, AB

TYPE Design Build /

Construction Management

SIZE 25,500 SF

DURATION 10 Months

## COMMERCIAL

Canbian Inc. will be completing 3 new buildings on the Royal Centre Keswick site. Building A will be a 16,387 SF, CRU general retail building. Building B will be the shell building for a 4,960 SF daycare. Building C will be the shell building for a 4,100 SF gas station convenience store. All associated site servicing, concrete, paving and landscaping will be completed for the entire site. The exterior finishes of the building will be a combination of the stucco, masonry and metal panels. Roofing will be EPDM. The anticipate completion of this project January 2021.