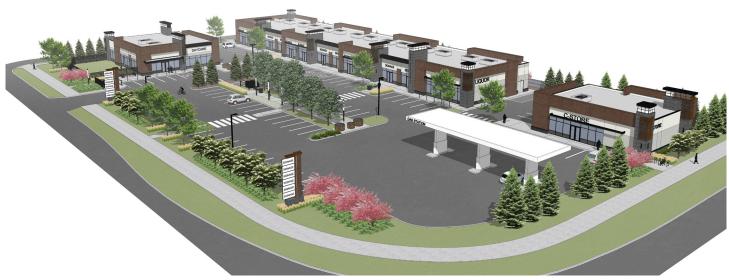

## ROYAL CENTRE KESWICK

LOCATION Edmonton, AB

TYPE Design Build /

Construction Management

SIZE 25,500 SF

DURATION 10 Months

## COMMERCIAL

Canbian Inc. will be completing 3 new buildings on the Royal Centre Keswick site. Building A will be a 16,387 SF, CRU general retail building. Building B will be the shell building for a 4,960 SF daycare. Building C will be the shell building for a 4,100 SF gas station convenience store. All associated site servicing, concrete, paving and landscaping will be completed for the entire site. The exterior finishes of the building will be a combination of the stucco, masonry and metal panels. Roofing will be EPDM. The anticipate completion of this project January 2021.