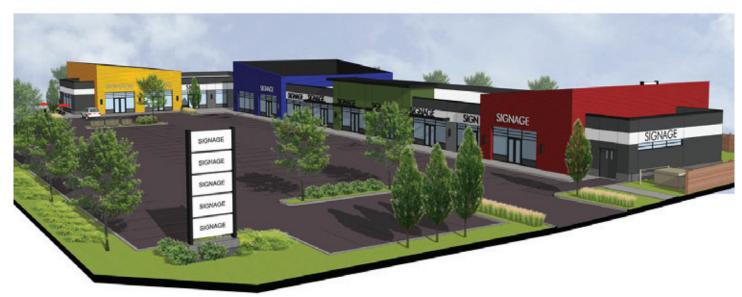

## ROYAL CENTRE HILLS

LOCATION Edmonton, AB

TYPE Design Built /

Construction Management

SIZE 22464 SF

DURATION 10 Months

## COMMERCIAL

Canbian Inc. has been involved in the project since the beginning concept stage, working with the Owner and Architect. We have brought in a design build team towards completion of the drawings The building will be a one storey structural steel frames on piles and gradebeam foundation. All bays will be commercial retail / professional occupancies. The base building electrical system will incorporate the use of solar panels on the roof. Exterior finishes include EIFS, Metal Panels, brick veneer, aluminum windows and EPDM roofing. Building construction is anticipated to be completed in early 2018.