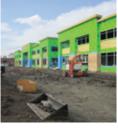

## MIDTOWN CENTRE

LOCATION Edmonton, AB

TYPE Design Built /

Construction Management

SIZE 38,625 SF

DURATION 11 Months

## COMMERCIAL

Canbian was retained to design and construct two new commercial condominiums buildings. Building A is 17,665 square feet and Building B is 20,600 square feet for a total of 38,265 square feet. There is a total of 24 separate units for sale. The site is on 119 street between 113 Avenue and 114 Avenue. It used to be the old Midtown Motors recycling lot. The zoning was changed from IM to IB to attract a broader clientele to the area. Completion is slated for November 2015.