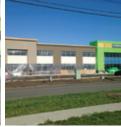

## MIDTOWN CENTRE

LOCATION Edmonton, AB

TYPE Design Built /

Construction Management

SIZE 38,625 SF

DURATION 11 Months

## COMMERCIAL

Canbian was retained to design and construct two new commercial condominiums buildings. Building A is 17,665 square feet and Building B is 20,600 square feet for a total of 38,265 square feet. There is a total of 24 separate units for sale. The site is on 119 street between 113 Avenue and 114 Avenue. It used to be the old Midtown Motors recycling lot. The zoning was changed from IM to IB to attract a broader clientele to the area. Completion is slated for November 2015.