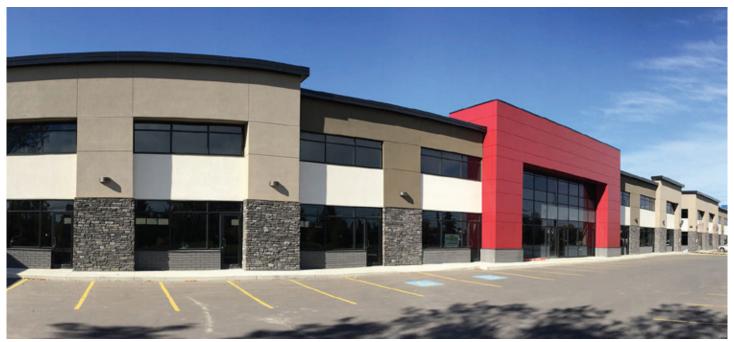

## MIDTOWN CENTRE

LOCATION Edmonton, AB

TYPE Design Built /

Construction Management

SIZE 38,625 SF

DURATION 11 Months

## COMMERCIAL

Canbian was retained to design and construct two new commercial condominiums buildings. Building A is 17,665 square feet and Building B is 20,600 square feet for a total of 38,265 square feet. There is a total of 24 separate units for sale. The site is on 119 street between 113 Avenue and 114 Avenue. It used to be the old Midtown Motors recycling lot. The zoning was changed from IM to IB to attract a broader clientele to the area. Completion is slated for November 2015.