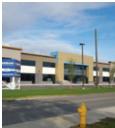

## MIDTOWN CENTRE

LOCATION Edmonton, AB

TYPE Design Built /

Construction Management

SIZE 38,625 SF

DURATION 11 Months

## COMMERCIAL

Canbian was retained to design and construct two new commercial condominiums buildings. Building A is 17,665 square feet and Building B is 20,600 square feet for a total of 38,265 square feet. There is a total of 24 separate units for sale. The site is on 119 street between 113 Avenue and 114 Avenue. It used to be the old Midtown Motors recycling lot. The zoning was changed from IM to IB to attract a broader clientele to the area. Completion is slated for November 2015.