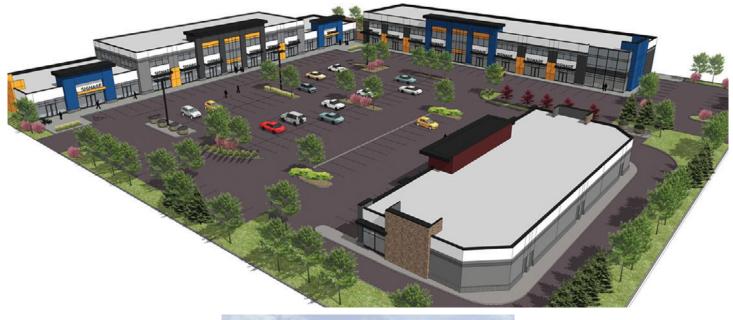

## MCCONACHIE WEST

LOCATION Edmonton, AB

TYPE Competitive Tender /

Lump Sum Contract

SIZE Building A:

2 Storeys 28,396 SF

Building B:

1 Storey 14,904 SF

Building C:

1 Storey 8463 SF

DURATION 10 Months

## COMMERCIAL

Two storey commercial building with retail on the main floor (18,830 SF) and a Dentist and Daycare on the second (9,809 SF). Structural steel frame building on concrete piles and gradebeam. Main floor will be a concrete slab on grade. Second floor will be concrete topping on metal deck. Exterior finishes include EIFS, masonry veneer, Hardie Board siding and AL-13 panels. Roofing will be EPDM. Phase 1 sitework to include two new commercial crossings, paving, curbs and sidewalks for Building A. Base Building to be completed in December 2017.