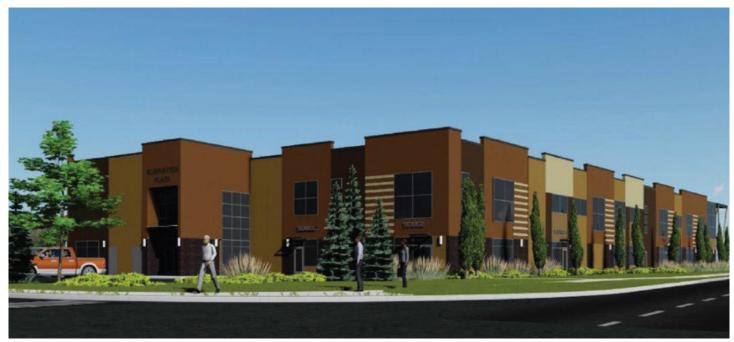

## KLARVATTEN COMMERICIAL

LOCATION Edmonton, AB

TYPE Construction Management

SIZE 39,780 SF

DURATION 7 Months

## COMMERCIAL

Canbian has been selected to be the General Contractor for this north Edmonton two storey office / retail development totalling 39,780sqft. The site has been cleared and we started construction on July 18, 2016. Building composition is made up of cast in place concrete foundations, structural steel skeleton, 10" insulated precast concrete walls, and an R40 PVC roof. Interior finishes included porcelain floor tile, granite wall tile, exposed concrete, paint, finish millwork, and T-bar ceilings. Anticipated completion date is January 31st, 2017.