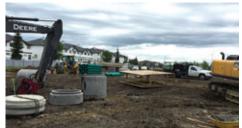

## COMMERCIAL

Canbian has been selected to be the General Contractor for this north Edmonton two storey office / retail development totalling 39,780sqft. The site has been cleared and we started construction on July 18, 2016. Building composition is made up of cast in place concrete foundations, structural steel skeleton, 10" insulated precast concrete walls, and an R40 PVC roof. Interior finishes included porcelain floor tile, granite wall tile, exposed concrete, paint, finish millwork, and T-bar ceilings. Anticipated completion date is January 31st, 2017.