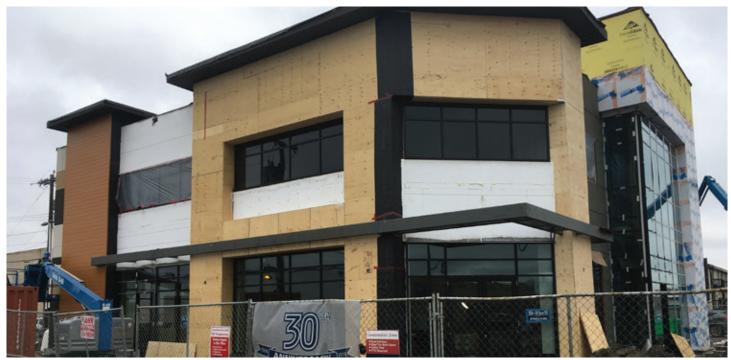

## JP CENTRE

LOCATION Edmonton, AB

TYPE Contruction Mangement/

Design Build

SIZE 10,000 SF

DURATION 12 Months

## COMMERCIAL

Canbian signed on to the project at the beginning concept stages and has been involved in both budgetary pricing and design of the new building. The existing 2 storey theatre is being demolished, including asbestos abatement. Once demolition is complete, a geotechnical investigation will need to be completed for final design. The new project is a storey building. Main floor will be commercial / retail bay. The second floor will be office use. Interior tenant improvement for the second floor office will also be done, including all finishes, partitions, washrooms, etc.