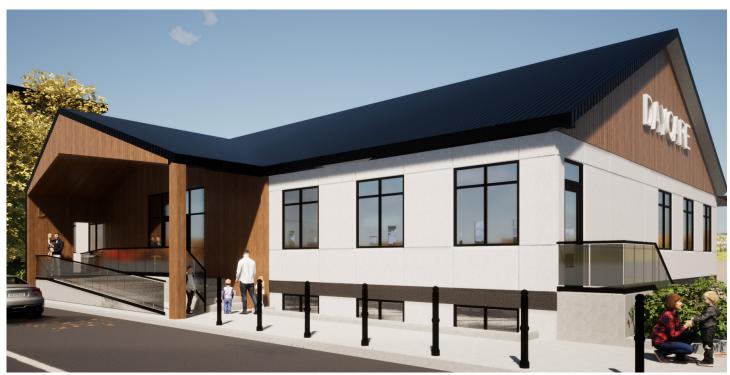

## TOWNHOUSES & DAYCARE

LOCATION Edmonton, AB

TYPE CCDC 2 Fixed Price

SIZE 10,022 SF

DURATION 9 Months

## COMMERCIAL

Canbian Inc, was the successful contractor to be awarded The Heritage Valley Townhouses & Daycare project. Located on 1.72 acre site in southwest Edmonton, starting with site development fall of 2020. Continuing on to a 2 storey daycare c/w full basement development 10,022 SF. The building will be comprised of wood structure, sloped roof, standing seam roof, EIFS Stucco, longboard siding, Hardie board, & black aluminum windows. Complete paving, concrete sidewalks, curbs, retaining walls and landscaping fall of 2021. Future development of four separate townhouse buildings with 6 to 7 units per building. Each unit has 3 floors with a total of 2,100 SF and include a double garage on the main floor. The townhouses will be finished with similar materials as the daycare, wood structures, sloped and flat roof sections, EIFS Stucco, Hardie board siding, longboard, black PVC windows.