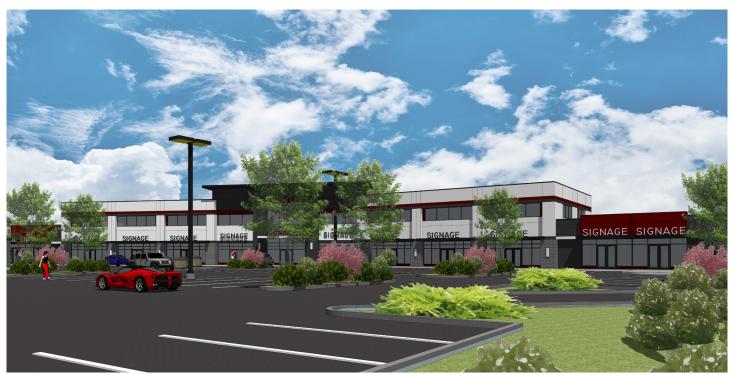

## GLENRIDDING COMMERCIAL

LOCATION Edmonton, AB

TYPE CCDC#2 / Tender

SIZE 35,931 SF

DURATION 12 Months

## COMMERCIAL

Canbian Inc. was the successful contractor to be awarded the Glenridding Commercial project. This project is a two storey commercial building, main floor is 21,317 SF, second floor is 14,614 SF. The building's structure is comprised of a structural steel skeleton with metal roof deck and steel stud walls. Exterior finishes include masonry, EIFS, and metal cladding. Roofing is a mix of SBS roofing for the second floor patio areas and EPDM roofing for the remainder. Anticipated completion is scheduled for October 2020.