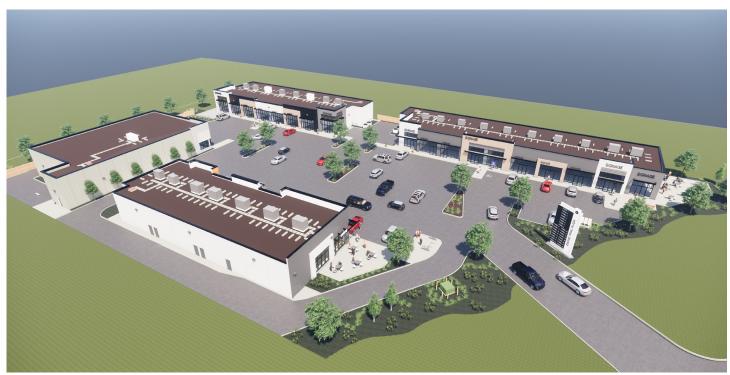

## **EWING TRAIL PLAZA**

LOCATION Edmonton, AB

TYPE CCDC-2/

Lump Sum Tender

SIZE 36,146 SF

DURATION 12 Months

## COMMERCIAL

Construction of 3 CRU buildings and 1 wand car wash on a 3 Acre site in SW Edmonton. Foundations on all buildings are screw piles and gradebeam c/w a slab on grade. The 3 CRU's are conventional structural steel framed with steel stud walls and gypsum board. There will be an EIFS finish to the buildings, with some feature metal panels and store front windows. The car wash will have painted precast walls and galvanized OWSJ. All 4 buildings will have an EPDM roof. Anticipated Completion is June 2021.