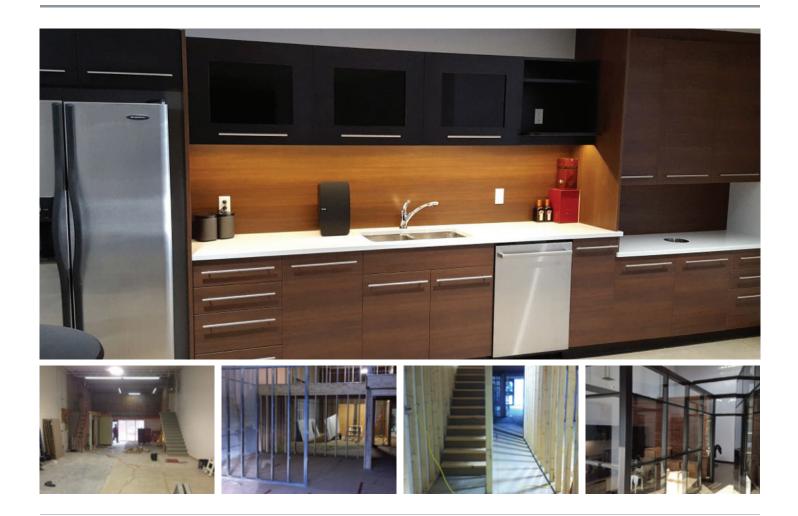

## **TENANT IMPROVEMENT**

Interior tenant Improvement including the demolition of the existing office and mezzanine and re-construction of the new office complete with contemporary style IMT Modular Glazed partitions, polished concrete flooring, and a golf simulator. Additionally, the mezzanine has been reconstructed in a new location to allow for a complete open concept ceiling space at the front the unit, complete with skylights to allow for natural light to enter the space.