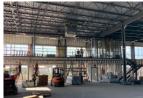

## **INDUSTRIAL**

The new End of the Roll building is a one storey industrial building located on Parsons Road in Edmonton. The building will include a sales area, as well as storage and racking for the flooring products sold. There will be a mezzanine area for the offices. The back of the building will be warehouse space with 1 loading dock door, and 1 ground level receiving door. The building will be structural steel framed with an EPDM roof. Exterior finishes include large store front windows, masonry and metal siding. The anticipated completion of this project is July 2020. This project will be the 4th building completed for End of the Roll.