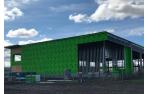

## **INDUSTRIAL**

The new End of the Roll building is a one storey industrial building located on Parsons Road in Edmonton. The building will include a sales area, as well as storage and racking for the flooring products sold. There will be a mezzanine area for the offices. The back of the building will be warehouse space with 1 loading dock door, and 1 ground level receiving door. The building will be structural steel framed with an EPDM roof. Exterior finishes include large store front windows, masonry and metal siding. The anticipated completion of this project is July 2020. This project will be the 4th building completed for End of the Roll.