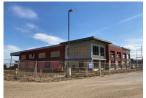

## **INDUSTRIAL**

The new End of the Roll building is a one storey industrial building located on Parsons Road in Edmonton. The building will include a sales area, as well as storage and racking for the flooring products sold. There will be a mezzanine area for the offices. The back of the building will be warehouse space with 1 loading dock door, and 1 ground level receiving door. The building will be structural steel framed with an EPDM roof. Exterior finishes include large store front windows, masonry and metal siding. The anticipated completion of this project is July 2020. This project will be the 4th building completed for End of the Roll.