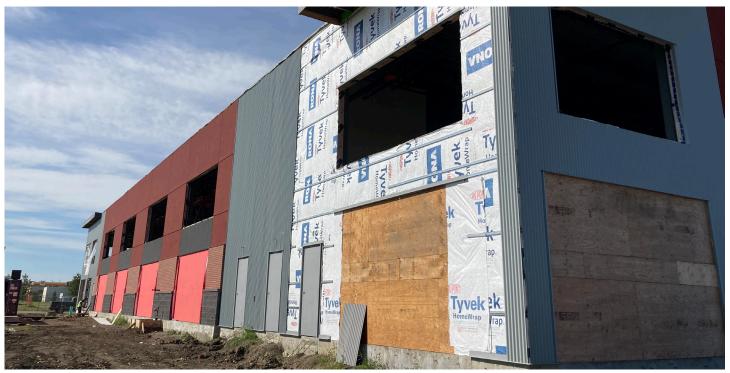

## **INDUSTRIAL**

The new End of the Roll building is a one storey industrial building located on Parsons Road in Edmonton. The building will include a sales area, as well as storage and racking for the flooring products sold. There will be a mezzanine area for the offices. The back of the building will be warehouse space with 1 loading dock door, and 1 ground level receiving door. The building will be structural steel framed with an EPDM roof. Exterior finishes include large store front windows, masonry and metal siding. The anticipated completion of this project is July 2020. This project will be the 4th building completed for End of the Roll.