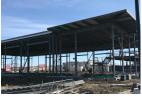

## **INDUSTRIAL**

The new End of the Roll building is a one storey industrial building located on Parsons Road in Edmonton. The building will include a sales area, as well as storage and racking for the flooring products sold. There will be a mezzanine area for the offices. The back of the building will be warehouse space with 1 loading dock door, and 1 ground level receiving door. The building will be structural steel framed with an EPDM roof. Exterior finishes include large store front windows, masonry and metal siding. The anticipated completion of this project is July 2020. This project will be the 4th building completed for End of the Roll.