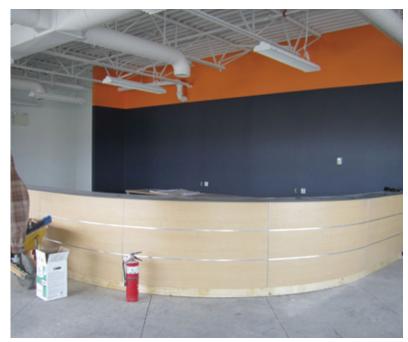

## DDR

LOCATION Edmonton, AB

TYPE Design Build /

Construction Management

SIZE 28,500 SF

DURATION 9 Months