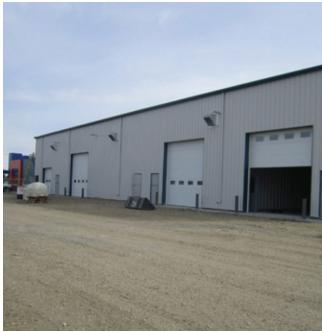

## LIGHT INDUSTRIAL

Canbian set up the entire project including sourcing out the land purchase, designing and constructing the buildings and site work. The site is 6 acres with a 22,500 square foot office / warehouse, a 6,000 square foot cold storage f building and a heavily graveled yard of 4.5 acres. The site was quite challenging due to the amount of rubble buried beneath the ground. We needed to remove 12'-0 of material and recondition the soils and place it back under the warehouse slab to ensure the sub base was adequate. The office slab was constructed as a structural slab. Completion is slated for June 2015.