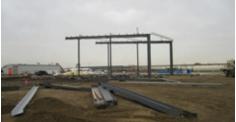

## LIGHT INDUSTRIAL

Canbian set up the entire project including sourcing out the land purchase, designing and constructing the buildings and site work. The site is 6 acres with a 22,500 square foot office / warehouse, a 6,000 square foot cold storage f building and a heavily graveled yard of 4.5 acres. The site was quite challenging due to the amount of rubble buried beneath the ground. We needed to remove 12'-0 of material and recondition the soils and place it back under the warehouse slab to ensure the sub base was adequate. The office slab was constructed as a structural slab. Completion is slated for June 2015.