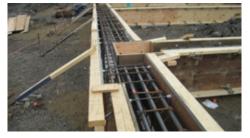

## LIGHT INDUSTRIAL

Canbian set up the entire project including sourcing out the land purchase, designing and constructing the buildings and site work. The site is 6 acres with a 22,500 square foot office / warehouse, a 6,000 square foot cold storage f building and a heavily graveled yard of 4.5 acres. The site was quite challenging due to the amount of rubble buried beneath the ground. We needed to remove 12'-0 of material and recondition the soils and place it back under the warehouse slab to ensure the sub base was adequate. The office slab was constructed as a structural slab. Completion is slated for June 2015.