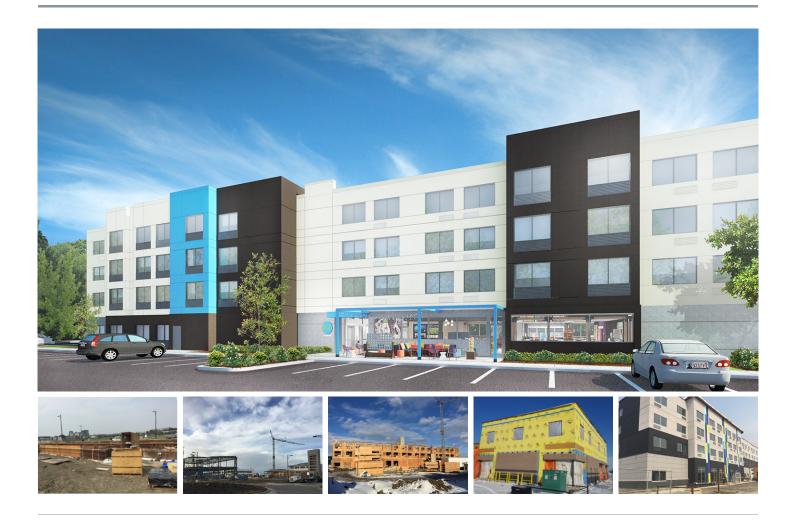

## WINDERMERE HOTEL AND CRU

| LOCATION | Edmonton, AB                     |
|----------|----------------------------------|
| TYPE     | Construction<br>Management       |
| SIZE     | Hotel 43,200 SF<br>CRU 10,000 SF |
| DURATION | 18 Months                        |

## COMMERCIAL

This project consists of a new hotel and a separate CRU Commercial building on the same site. The hotel is approximately 43,200 SF in total with 92 suites over four floors as well as an indoor pool. The building is primarily a wood structure sitting on top of a concrete foundation. The exterior finishes consists largely of EFIS stucco along with a TPO membrane roof. The commercial building has a 10,000 SF foot print comprised of a conventional steel frame structure and grade beam foundation. This building features aluminum windows, EFIS stucco and masonry exterior finishes.