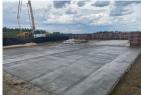

## WHITESWANS CONKLIN

LOCATION Conklin, AB

TYPE Lump Sum Contract

SIZE 8,000 SF

DURATION 1 Months

## **INDUSTRIAL**

Addition of the Heavy Duty concrete aprons for there mixing bays and soils pad. White Swans Conklin facility is located lust 9 km west of Conklin Alberta in the heart of the oil sands. The facility is a complete waste processing and custom treating facility that is designed for high volume daily deliveries of all production, turn around, hydro-vac, drilling and completion waste. This facility specializes in handling large turn around projects which saves regional producers substantial costs in logistics savings. The Conklin facility offers regional producers a high volume disposal option capable of accepting, processing and disposing of volumes in excess of 1500 m³ daily with a design that ensures no wait times for transporters delivering products to this site.