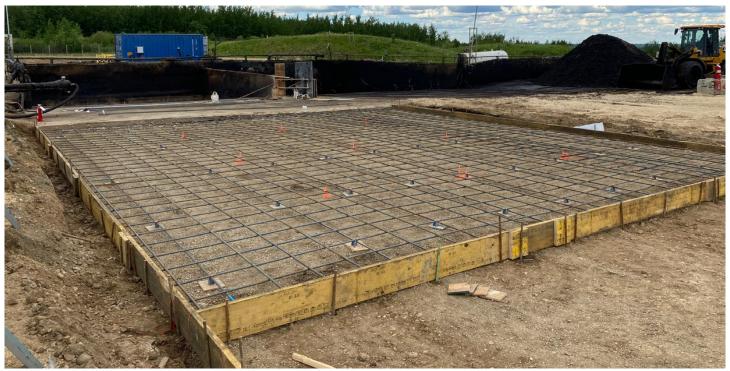

## WHITESWANS CONKLIN

LOCATION Conklin, AB

TYPE Lump Sum Contract

SIZE 8,000 SF

DURATION 1 Months

## **INDUSTRIAL**

Addition of the Heavy Duty concrete aprons for there mixing bays and soils pad. White Swans Conklin facility is located lust 9 km west of Conklin Alberta in the heart of the oil sands. The facility is a complete waste processing and custom treating facility that is designed for high volume daily deliveries of all production, turn around, hydro-vac, drilling and completion waste. This facility specializes in handling large turn around projects which saves regional producers substantial costs in logistics savings. The Conklin facility offers regional producers a high volume disposal option capable of accepting, processing and disposing of volumes in excess of 1500 m³ daily with a design that ensures no wait times for transporters delivering products to this site.