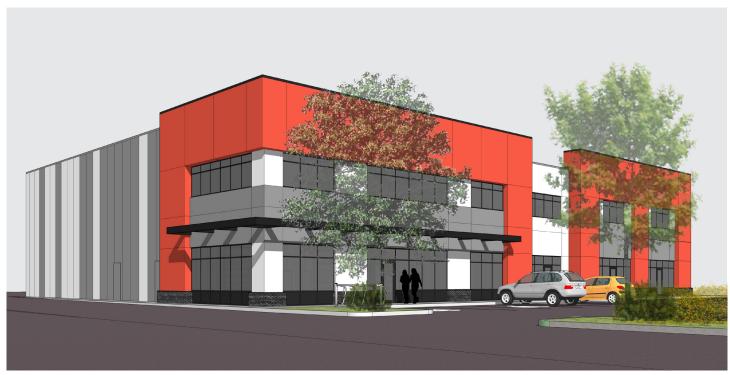

## SCS BUILDING

LOCATION Edmonton, AB

TYPE Design Build

SIZE 15,000 SF

DURATION 7 Months

## INDUSTRIAL

The SCS Warehouse Office Building is a purpose-built building for Solution Controls Systems Inc. They do industrial electrical control panels and automation. The foundation will consist of a grade beam system resting on screw piles. The structure of the building will be steel columns joists and beams including a steel corrugated roof deck. Exterior finishes will include EFIS stucco, Masonry block and aluminum window curtain wall. The warehouse area will be comprised of insulated metal panels. The roof is an EPDM roof. Anticipated completion will be first week of March 2019.