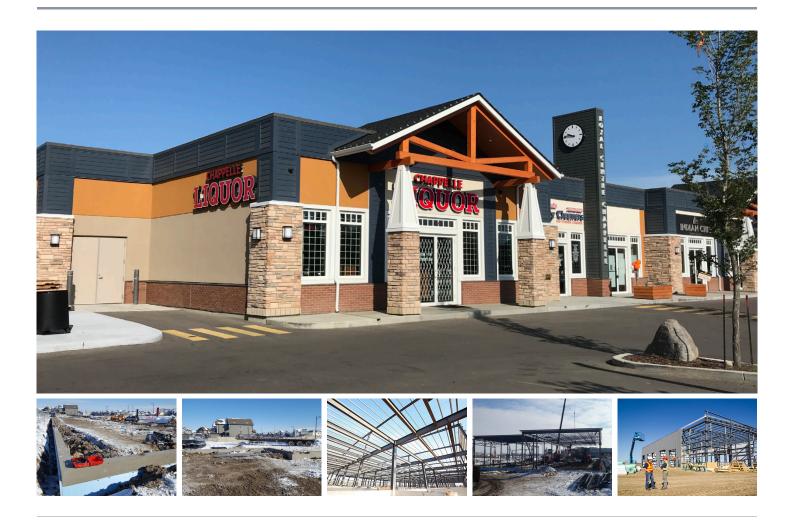

## ROYAL CENTRE CHAPELLE

| LOCATION | Edmonton, AB |
|----------|--------------|
| TYPE     | N/A          |
| SIZE     | 13,250 SF    |
| DURATION | 11 Months    |

## COMMERCIAL

One storey 13,250 SF commercial retail building in Edmonton. Foundations will be concrete piles and gradebeam with a slab on grade. The building will be structural steel frame with a metal roof deck. There are 3 feature wood frame peaked roofs on the front elevation. Exterior finishes include: EIFS, Hardie board, Cultured stone and masonry block. Each peaked roof will have an exposed truss held up by 2 columns clad in cultured stone. Roofing is EPDM with shingles on the sloped roof. Construction is scheduled to start in November 2017. Anticipated completion is August 2018.