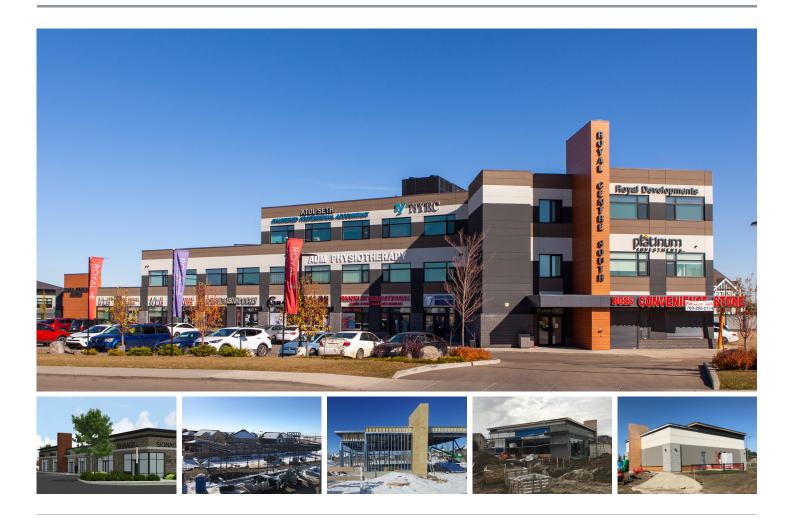

ROYAL CENTRE CAMERON HEIGHTS

| LOCATION | Edmonton, AB                                                          |
|----------|-----------------------------------------------------------------------|
| ТҮРЕ     | Construction<br>Management                                            |
| SIZE     | Building A: 10,225 SF<br>Building B: 4,192 SF<br>Building C: 3,892 SF |
| DURATION | 12 Months                                                             |
|          |                                                                       |

## COMMERCIAL

Canbian Inc. is the construction manager for this project which consists of three new CRU buildings located on the same site. The buildings' footprints range from 10,225 SF to 3,892 SF. The foundations for all three buildings will consist of engineered steel screw piles, concrete grade beams and a slab on grade. The buildings are conventional structural steel with EIFS, stone and metal cladding on steel stud / gypsum board walls. An EPDM roofing membrane completes the building's envelope. The lot will also include a public amenity fountain. Construction commenced in October 2018 and completion is expected for October 2019.