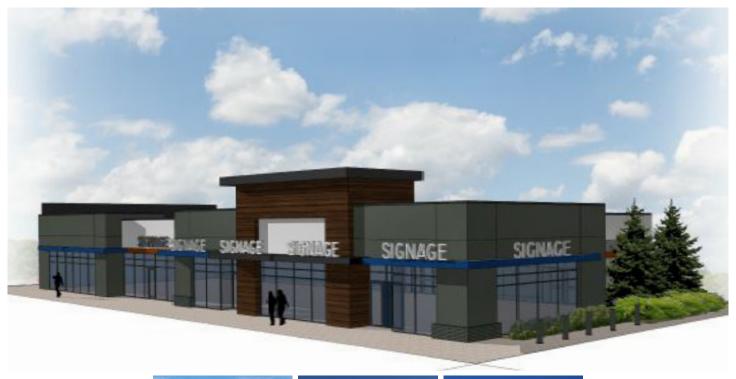

## ROYAL CENTRE BEVERLY

LOCATION Edmonton, AB

TYPE Construction

Management

SIZE 7,760 SF

DURATION 8 Months

## COMMERCIAL

This project consists of a single storey, 7,760 SF commercial retail building in Edmonton. Foundations will be screw piles and concrete gradebeams with a structural concrete slab. The building's structure is comprised of a structural steel skeleton with a metal roof deck. Exterior finishes include: EIFS, masonry block, and an EPDM roof. Construction started in November 2017. Anticipated completion is July, 2018. Prior to construction commencing, environmental soil remediation was completed.