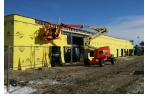

## COMMERCIAL

This project consists of a single storey, 7,760 SF commercial retail building in Edmonton. Foundations will be screw piles and concrete gradebeams with a structural concrete slab. The building's structure is comprised of a structural steel skeleton with a metal roof deck. Exterior finishes include: EIFS, masonry block, and an EPDM roof. Construction started in November 2017. Anticipated completion is July, 2018. Prior to construction commencing, environmental soil remediation was completed.