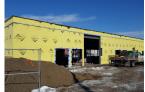

## COMMERCIAL

This project consists of a single storey, 7,760 SF commercial retail building in Edmonton. Foundations will be screw piles and concrete gradebeams with a structural concrete slab. The building's structure is comprised of a structural steel skeleton with a metal roof deck. Exterior finishes include: EIFS, masonry block, and an EPDM roof. Construction started in November 2017. Anticipated completion is July, 2018. Prior to construction commencing, environmental soil remediation was completed.