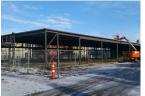

## COMMERCIAL

This project consists of a single storey, 7,760 SF commercial retail building in Edmonton. Foundations will be screw piles and concrete gradebeams with a structural concrete slab. The building's structure is comprised of a structural steel skeleton with a metal roof deck. Exterior finishes include: EIFS, masonry block, and an EPDM roof. Construction started in November 2017. Anticipated completion is July, 2018. Prior to construction commencing, environmental soil remediation was completed.