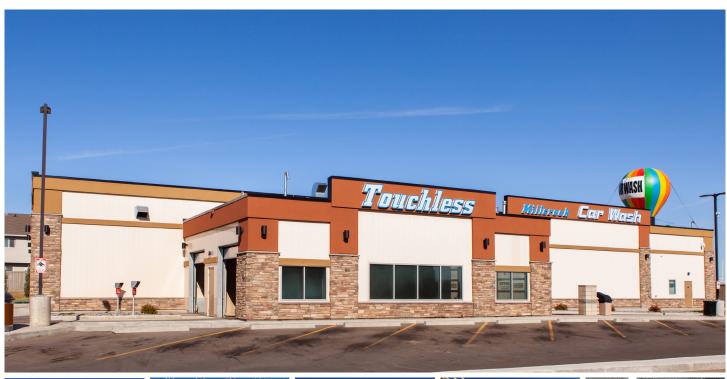

## MILL CREEK CARWASH

LOCATION Edmonton, AB

TYPE Competitive Tender /

Lump Sum Contract

SIZE 14,035 SF

DURATION 6 Months

## COMMERCIAL

Canbian has been selected to be the General Contractor for this south Edmonton single storey commercial carwash development totalling 14,035 SF. Construction started on August 21st and is anticipated to be completed for February 28th, 2018. Building composition is made up of cast in place concrete strip footings and foundation walls which support the Conform Stay-in-Place concrete wall forming system (by NuForm). The roof structure consists of precast concrete Hollow-core and Double-tee members with a EPDM roof membrane. Interior finishes included Reline panels (by NuForm), painted drywall, t-bar ceilings, exposed Hollow-core and Double-tee's, and a concrete slab on grade.