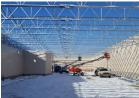

## COMMERCIAL

Canbian has been selected to be the General Contractor for this south Edmonton single storey commercial carwash development totalling 14,035 SF. Construction started on August 21st and is anticipated to be completed for February 28th, 2018. Building composition is made up of cast in place concrete strip footings and foundation walls which support the Conform Stay-in-Place concrete wall forming system (by NuForm). The roof structure consists of precast concrete Hollow-core and Double-tee members with a EPDM roof membrane. Interior finishes included Reline panels (by NuForm), painted drywall, t-bar ceilings, exposed Hollow-core and Double-tee's, and a concrete slab on grade.