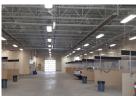

## MILL CREEK CARWASH

LOCATION Edmonton, AB

TYPE Competitive Tender /

Lump Sum Contract

SIZE 14,035 SF

DURATION 6 Months

## COMMERCIAL

Canbian has been selected to be the General Contractor for this south Edmonton single storey commercial carwash development totalling 14,035 SF. Construction started on August 21st and is anticipated to be completed for February 28th, 2018. Building composition is made up of cast in place concrete strip footings and foundation walls which support the Conform Stay-in-Place concrete wall forming system (by NuForm). The roof structure consists of precast concrete Hollow-core and Double-tee members with a EPDM roof membrane. Interior finishes included Reline panels (by NuForm), painted drywall, t-bar ceilings, exposed Hollow-core and Double-tee's, and a concrete slab on grade.