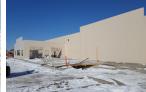

## COMMERCIAL

Canbian has been selected to be the General Contractor for this south Edmonton single storey commercial carwash development totalling 14,035 SF. Construction started on August 21st and is anticipated to be completed for February 28th, 2018. Building composition is made up of cast in place concrete strip footings and foundation walls which support the Conform Stay-in-Place concrete wall forming system (by NuForm). The roof structure consists of precast concrete Hollow-core and Double-tee members with a EPDM roof membrane. Interior finishes included Reline panels (by NuForm), painted drywall, t-bar ceilings, exposed Hollow-core and Double-tee's, and a concrete slab on grade.