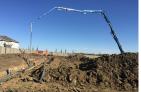

## COMMERCIAL

Canbian has been selected to be the General Contractor for this south Edmonton single storey commercial carwash development totalling 14,035 SF. Construction started on August 21st and is anticipated to be completed for February 28th, 2018. Building composition is made up of cast in place concrete strip footings and foundation walls which support the Conform Stay-in-Place concrete wall forming system (by NuForm). The roof structure consists of precast concrete Hollow-core and Double-tee members with a EPDM roof membrane. Interior finishes included Reline panels (by NuForm), painted drywall, t-bar ceilings, exposed Hollow-core and Double-tee's, and a concrete slab on grade.