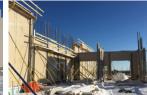

## MILL CREEK CARWASH

LOCATION Edmonton, AB

TYPE Competitive Tender /

Lump Sum Contract

SIZE 14,035 SF

DURATION 6 Months

## COMMERCIAL

Canbian has been selected to be the General Contractor for this south Edmonton single storey commercial carwash development totalling 14,035 SF. Construction started on August 21st and is anticipated to be completed for February 28th, 2018. Building composition is made up of cast in place concrete strip footings and foundation walls which support the Conform Stay-in-Place concrete wall forming system (by NuForm). The roof structure consists of precast concrete Hollow-core and Double-tee members with a EPDM roof membrane. Interior finishes included Reline panels (by NuForm), painted drywall, t-bar ceilings, exposed Hollow-core and Double-tee's, and a concrete slab on grade.