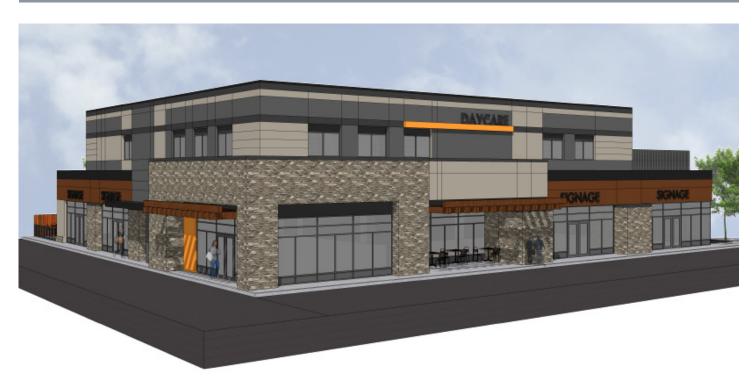

## JASPER PLACE SQUARE

| LOCATION | Edmonton, AB               |
|----------|----------------------------|
| TYPE     | Construction<br>Management |
| SIZE     | 14,240 SF                  |
| DURATION | 6 Months                   |

## COMMERCIAL

The Jasper Place Square building is designed as a 2-story CRU building with a daycare on the second floor with a rooftop outdoor play area. The foundation is a grade bream system resting on end bearing piles. The structure of the building consist of steel columns, beams, and joists. The 2nd floor is a 5" concrete slab over metal floor deck. The roof is an EPDM system. Exterior finishes include EIFS, cultured stone, aluminum doors and glazing system and a wooden trellis. Anticipated completion is first week of July 2019.