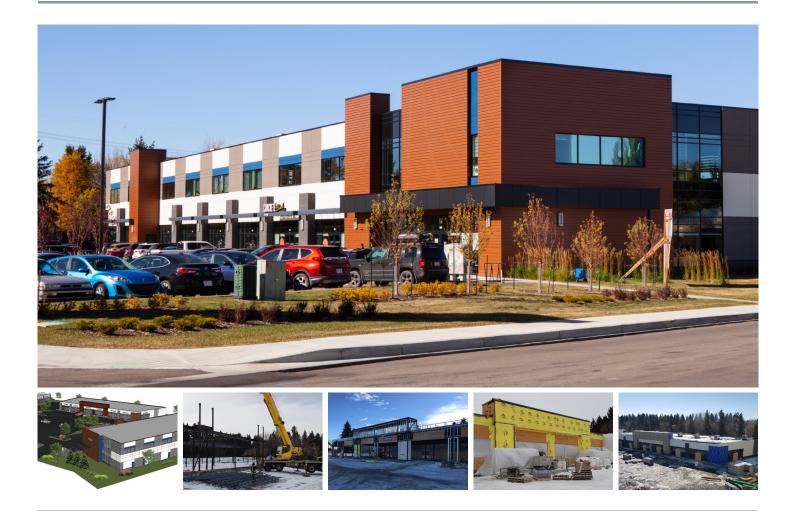

## ERICKORP SHERWOOD PARK

| LOCATION | Sherwood Park, AB |
|----------|-------------------|
| TYPE     | Design Build      |
| SIZE     | 58,232 SF         |
| DURATION | 14 Months         |

## COMMERCIAL

This project consists of the complete construction of 3 commercial buildings in Sherwood Park (58,232 SF). Foundations will consist of concrete piles & gradebeams with a concrete slab on grade. The building's structures are comprised of a structural steel skeleton with a metal roof deck. Exterior finishes include: Aluminum windows, EIFS, masonry block, metal panels and an EPDM roof. Anticipated completion is scheduled for October 2019.