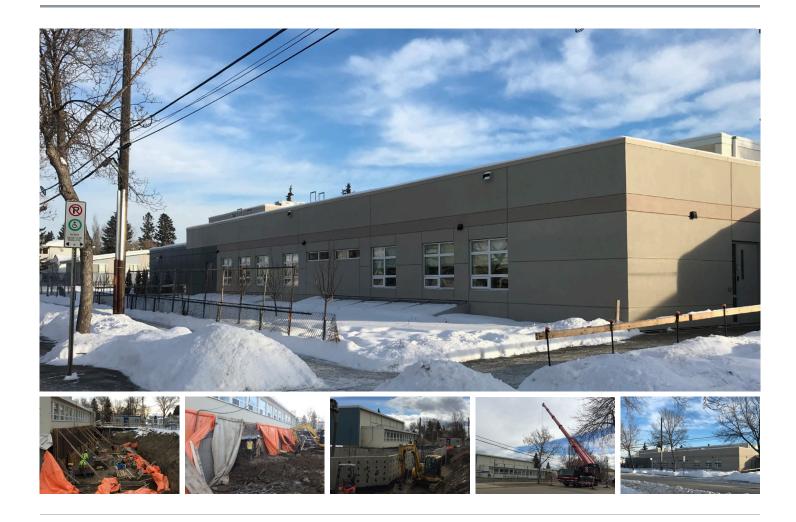

## ELVES SPECIAL NEEDS SOCIETY BUILDING ADDITION

| LOCATION | Edmonton, AB           |
|----------|------------------------|
| TYPE     | Institutional / Tender |
| SIZE     | 11,000 SF              |
| DURATION | 12 Months              |

## COMMERCIAL

Canbian has been retained as the General Contractor for the Elves Society Building Addition and Renovations. Construction started in August 2018 with the demolition of a portion of the existing building to make way for the new addition. The existing building foundations needed to be underpinned and supported before construction of the new basement could commence. The new addition is made of reinforced concrete footings and concrete walls, structure steel columns, beams, OWSJ and metal floor and roof deck. Completion is slated for end of August 2019.