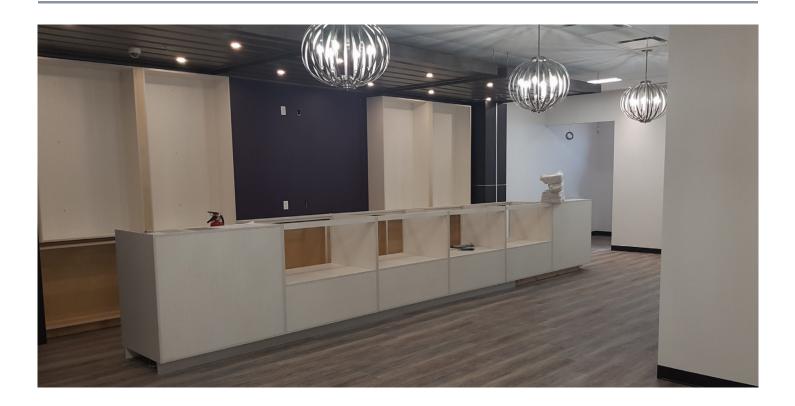

## **TENANT IMPROVEMENT**

Cannabis House is an upcoming chain of Recreational Cannabis Dispensaries. We were asked by our clients if we could build 4 locations for their future businesses. The interior renovation includes adding a secure cannabis room which is a strictly controlled partition construction which includes steel studs, steel mesh, 16ga sheet steel, 5/8th inch drywall, anti spread bracing, 14ga door frames all to AGLC standards. The sales area includes a hanging trellis which houses lighting, and security systems. Expected completion ranging from recreational cannabis legalization day October 17, 2018 to late October 2018.